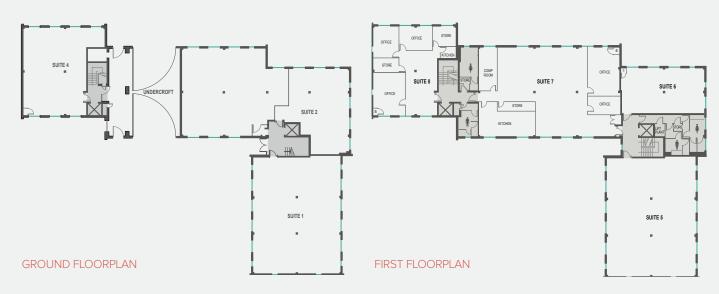

# **SPECIFICATION**

Each available suite has been comprehensively refurbished and benefits from:

- Gas fired central heating
- LED Lighting
- Modern suspended ceiling
- New carpeting
- Excellent natural ligh
- Newly decorated
- 3 compartment perimeter power trunking





<sup>\*</sup> All plans are indicative only



## HORSFORTH... A desirable location

Jason House is situated on Kerry Hill immediately off Town Street in the heart of Horsforth Town Centre. Town Street offers a wide range of amenities including a Morrisons supermarket, many other national and local retailers, the main clearing banks

Horsforth is a busy and popular suburb of Leeds approx. 5 miles North West of the city centre and easily accessible via the A6120 Outer Ring Road, by train from Horsforth Railway Station or by frequent bus services from Leeds City Centre.



### **ENERGY PERFORMANCE CERTIFICATE**

Each suite has it's own EPC rating.

#### **TERMS**

Each suite is available by way of a new effective Full Repairing and Insuring lease for a term to be agreed. Further details