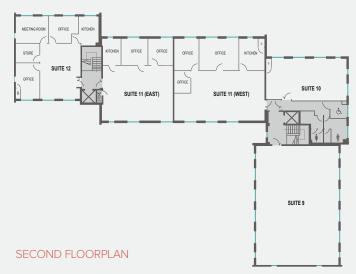

# **SPECIFICATION**

Each available suite has been comprehensively refurbished and benefits from:

- Gas fired central heating
- LED Lighting
- Modern suspended ceiling
- New carpeting
- Excellent natural ligh
- Newly decorated
- 3 compartment perimeter power trunking





<sup>\*</sup> All plans are indicative only



## HORSFORTH... A desirable location

Jason House is situated on Kerry Hill immediately off Town Street in the heart of Horsforth Town Centre. Town Street offers a wide range of amenities including a Morrisons supermarket, many other national and local retailers, the main clearing banks

Horsforth is a busy and popular suburb of Leeds approx. 5 miles North West of the city centre and easily accessible via the A6120 Outer Ring Road, by train from Horsforth Railway Station or by frequent bus services from Leeds City Centre.



### **ENERGY PERFORMANCE CERTIFICATE**

Each suite has it's own EPC rating.

#### **TERMS**

Each suite is available by way of a new effective Full Repairing and Insuring lease for a term to be agreed. Further details av