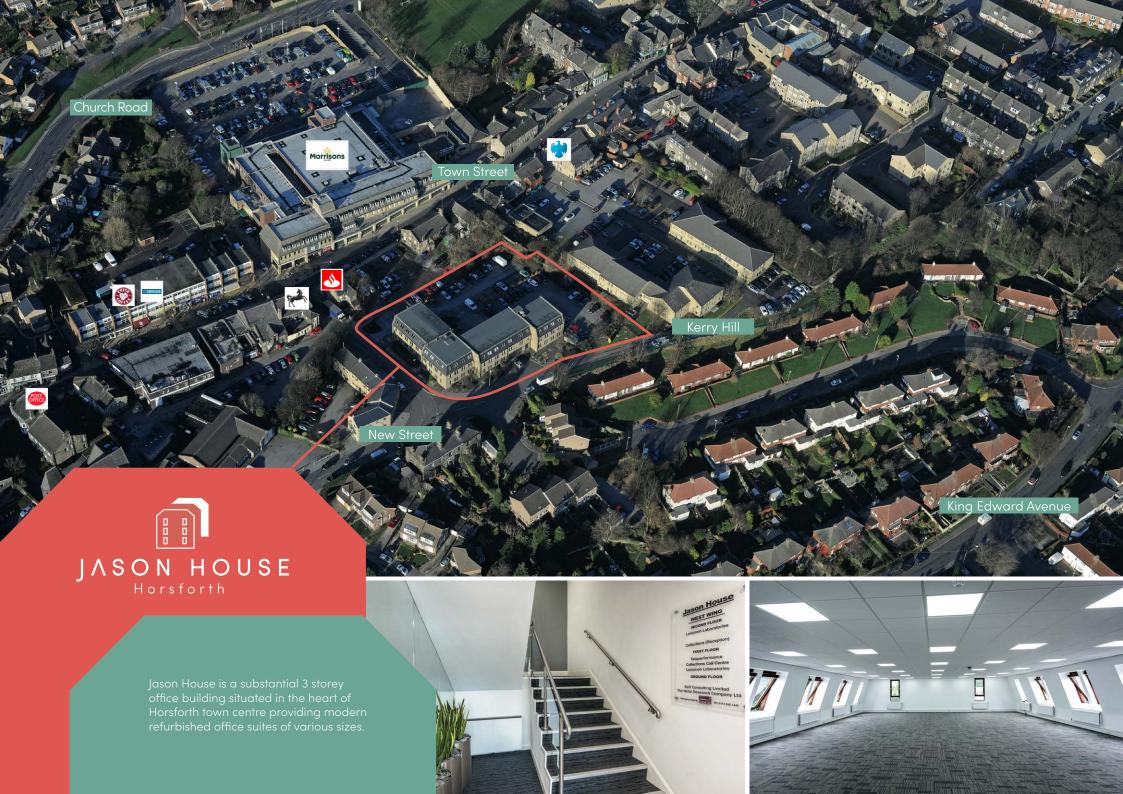

## HORSFORTH... A desirable location

Jason House is situated on Kerry Hill immediately off Town Street in the heart of Horsforth Town Centre. Town Street offers a wide range of amenities including a Morrisons supermarket, many other national and local retailers, the main clearing banks

Horsforth is a busy and popular suburb of Leeds approx. 5 miles North West of the city centre and easily accessible via the A6120 Outer Ring Road, by train from Horsforth Railway Station or by frequent bus services from Leeds City Centre.

#### PARKING

Jason House benefits from a substantial private car park where spaces are specifically allocated for the sole exclusive use of each occupier.

To arrange a viewing please contact either of the joint sole letting agents.